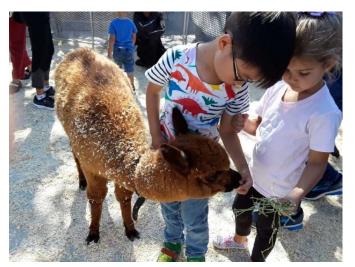

# SCHOOL SPECIAL- MONDAY THROUGH THURSDAY, EXCLUDING HOLIDAYS

These packages are mobile field trips that come to you, enabling a reduction in transportation costs, and full student participation. Our ponies and petting farm provide both entertainment and educational purposes, as children interact with critters most have only seen on television or read about in storybooks. It is perfect for Western or Barnyard theme days or a great addition to school carnivals. Ponies are equipped with safety saddles, and the zoo comes with hand sanitizer. You will receive 15-20 age-appropriate animals, which would include sheep, goats, chickens, ducks, rabbits, piglets, (alpaca, miniature cow). Because animals are subject to availability, be sure to book your package early. Depending on class size, and to maintain these prices, we may require volunteers from the school staff to assist in our operations.

## **MOBILE PETTING ZOOS**

**Deluxe Petting Farm** –The zoo consists of at least 2 sheep, 3 goats, 3 chickens, 3 ducks, 3 rabbits, piglet, and 3 large animals of your choice (alpaca, llama, miniature cow)

## **TRAVELING EXOTIC ZOOS**

Includes\* Camel or Zebra, alpaca, llama, miniature cow, parrot, tortoise, 3 miniature sheep, 3 Nigerian goats, 3 chickens, 3 ducks, 3 rabbits and 2 miniature potbelly pigs.