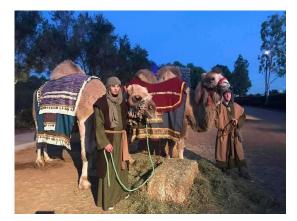

# LIVE NATIVITY SCENE | LIVING CRECHE

Scenes are custom made, so just ask us to tailor a program to fit your needs. We will happily dress up to be part of your theme.

• Deluxe Nativity/ Wise Man Scene | 2 Hours - \$3,000.00 \*Includes standing camel, sheep, goats, llama and standing donkey

More animals are available upon request.

• <u>Each additional Camel</u> - \$1800.00 -\$500.00 each additional hour per camel

• Basic Nativity Scene | 2 Hours - \$1800.00 \*Includes sheep, goats, donkey and llama or alpaca. More animals are available upon request. -\$500.00 each additional hour