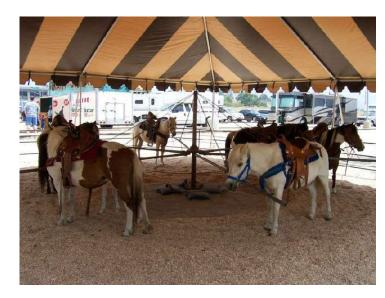

# TRAVELING PONY RIDES FOR BIRTHDAY PARTIES AND SPECIAL EVENTS

- 2 Ponies Hand-Walked | 2 hours \$1500.00
- 4 Ponies Hand-Walked | 4 hours \$1600.00 \$300.00 for each additional hour
- 4-Pony Carousel up to 4 hours \$1600.00
- 6-Pony Carousel up to 4 hours \$2000.00
- <u>8-Pony Carousel up to 4 hours</u> \$2500.00 \$300.00 each additional hour

\*There is a maximum weight of 65 pounds for pony riders