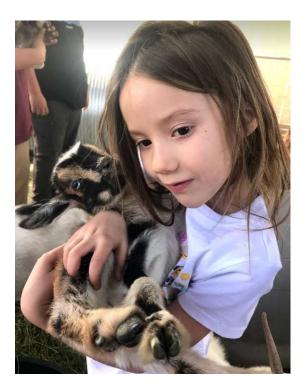

# SCHOOL SPECIAL- MONDAY THROUGH THURSDAY, EXCLUDING HOLIDAYS

These packages are mobile field trips that come to you, enabling a reduction in transportation costs, and full student participation. Our ponies and petting farm provide both entertainment and educational purposes, as children interact with critters most have only seen on television or read about in storybooks. It is perfect for Western or Barnyard theme days or a great addition to school carnivals. Ponies are equipped with safety saddles, and the zoo comes with hand sanitizer. You will receive 15-20 age-appropriate animals, which would include sheep, goats, chickens, ducks, rabbits, piglets, (alpaca, miniature cow). Because animals are subject to availability, be sure to book your package early. Depending on class size, and to maintain these prices, we may require volunteers from the school staff to assist in our operations.

# **BIRTHDAY PARTY SPECIAL**

Great deal for up to 25 children! Our party special combines two services to give you one great deal! They are ideal for those expecting moderate attendance, allowing just enough time for everyone to jump into the saddle and visit the farm. The *zoo*\* may consist of 2 sheep, 2 goats, 3 chickens, 3 ducks, 3 rabbits and a piglet. You will also receive a larger animal with the package (llama, alpaca or miniature cow)

## **MOBILE PETTING ZOOS**

**Deluxe Petting Farm** –The zoo consists of at least 2 sheep, 3 goats, 3 chickens, 3 ducks, 3 rabbits, piglet, and 3 large animals of your choice (alpaca, llama, miniature cow)