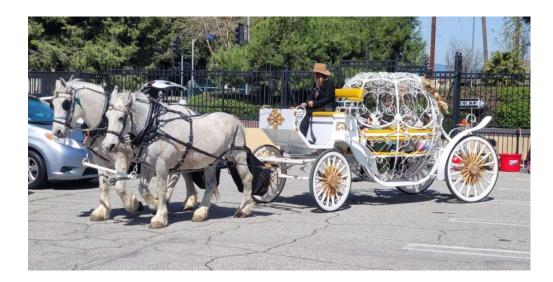

# PRINCESS/CINDERELLA CARRIAGE NOW AVAILABLE!

Bring a fairytale to life with this elegant horsedrawn carriage. Ideal for princess parties, weddings, Quinceaneras, Homecoming courts and other formal events.

Please call for availability and pricing.