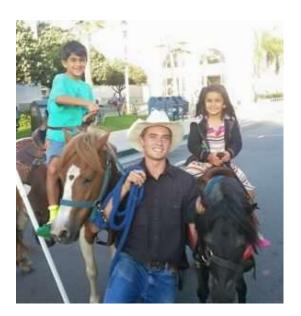

# TRAVELING PONY RIDES FOR BIRTHDAY PARTIES AND SPECIAL EVENTS

- 2 Ponies Hand-Walked | 2 hours \$1500.00
- 4 Ponies Hand-Walked | 4 hours \$1600.00 \$300.00 for each additional hour
- 4-Pony Carousel up to 4 hours \$1600.00
- 6-Pony Carousel up to 4 hours \$2000.00
- <u>8-Pony Carousel up to 4 hours</u> \$2500.00 \$300.00 each additional hour

\*There is a maximum weight of 65 pounds for pony riders