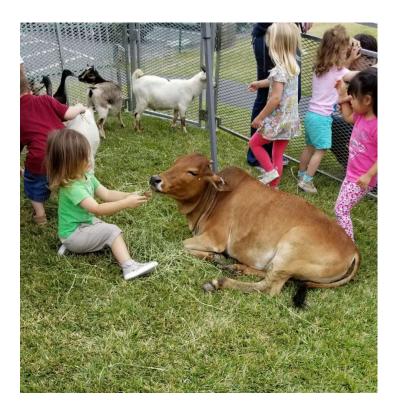

# SCHOOL SPECIAL- MONDAY THROUGH THURSDAY, EXCLUDING HOLIDAYS

These packages are mobile field trips that come to you, enabling a reduction in transportation costs, and full student participation. Our ponies and petting farm provide both entertainment and educational purposes, as children interact with critters most have only seen on television or read about in storybooks. It is perfect for Western or Barnyard theme days or a great addition to school carnivals. Ponies are equipped with safety saddles, and the zoo comes with hand sanitizer. You will receive 15-20 age-appropriate animals, which would include sheep, goats, chickens, ducks, rabbits, piglets, (alpaca, miniature cow). Because animals are subject to availability, be sure to book your package early. Depending on class size, and to maintain these prices, we may require volunteers from the school staff to assist in our operations.

# **BIRTHDAY PARTY SPECIAL**

Great deal for up to 25 children! Our party special combines two services to give you one great deal! They are ideal for those expecting moderate attendance, allowing just enough time for everyone to jump into the saddle and visit the farm. The *zoo*\* may consist of 2 sheep, 2 goats, 3 chickens, 3 ducks, 3 rabbits and a piglet. You will also receive a larger animal with the package (llama, alpaca or miniature cow)

## **MOBILE PETTING ZOOS**

**Deluxe Petting Farm** –The zoo consists of at least 2 sheep, 3 goats, 3 chickens, 3 ducks, 3 rabbits, piglet, and 3 large animals of your choice (alpaca, llama, miniature cow)