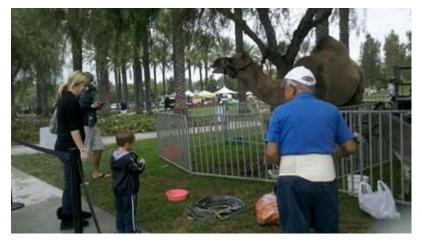

#### Add a camel or Zebra for photos - \$1500.00

Please call to inquire about petting zoo rentals of 2 hours or less. Prices may vary, based on distance and/or workload in your area on the desired date.

## **TRAVELING EXOTIC ZOOS**

Includes\* Camel or Zebra, alpaca, llama, miniature cow, parrot, tortoise, 3 miniature sheep, 3 Nigerian goats, 3 chickens, 3 ducks, 3 rabbits and 2 miniature potbelly pigs.

• <u>Solo Donkey</u> - \$1600.00

EXOTIC PHOTO SHOOT - Camel or Zebra and Donkey - 1 Hour - \$1700.00 \$500.00 each additional hour