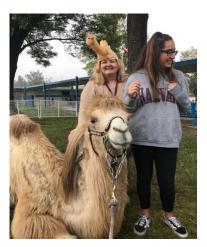

#### Add a camel or Zebra for photos - \$1500.00

Please call to inquire about petting zoo rentals of 2 hours or less. Prices may vary, based on distance and/or workload in your area on the desired date.

## **TRAVELING EXOTIC ZOOS**

Includes\* Camel or Zebra, alpaca, llama, miniature cow, parrot, tortoise, 3 miniature sheep, 3 Nigerian goats, 3 chickens, 3 ducks, 3 rabbits and 2 miniature potbelly pigs.

- <u>1 Hour</u> \$2200.00
- **2 Hours** \$2,500.00
- <u>Up to 4 Hours</u> \$3,000.00 Each Additional Hour - \$500.00 <u>Add Feed Cups</u> - \$300.00

\*Animals are subject to availability and may vary. Some animals may be unavailable based on season and/or weather. If needed, you may request additional animals.