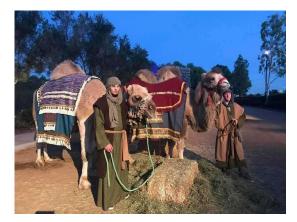

#### LIVE NATIVITY SCENE | LIVING CRECHE

Scenes are custom made, so just ask us to tailor a program to fit your needs. We will happily dress up to be part of your theme.

• Deluxe Nativity/ Wise Man Scene | 2 Hours - \$3,000.00 \*Includes standing camel, sheep, goats, llama and standing donkey

More animals are available upon request.

• <u>Each additional Camel</u> - \$1800.00 -\$500.00 each additional hour per camel

• Basic Nativity Scene | 2 Hours - \$1800.00 \*Includes sheep, goats, donkey and llama or alpaca. More animals are available upon request. -\$500.00 each additional hour

# CAMEL RIDES

- 1 Camel | 1 Hour \$1700.00
- 1 Camel | 2 Hours \$1800.00
- Additional Camels \$1600.00 each
- **Camel Stairway** \$100.00 \*\$500.00 each additional hour per camel

Camels carry a maximum weight of 225 lbs. Children under the age of 6 must ride with an adult. No babies. For safety, an area to create a camel enclosure for rides is necessary. This area will be secured by rope, fencing or chain.