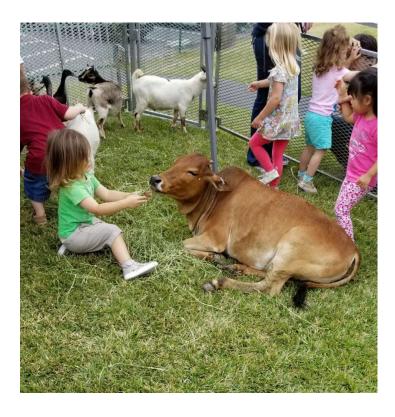

# SCHOOL SPECIAL- MONDAY THROUGH THURSDAY, EXCLUDING HOLIDAYS

These packages are mobile field trips that come to you, enabling a reduction in transportation costs, and full student participation. Our ponies and petting farm provide both entertainment and educational purposes, as children interact with critters most have only seen on television or read about in storybooks. It is perfect for Western or Barnyard theme days or a great addition to school carnivals. Ponies are equipped with safety saddles, and the zoo comes with hand sanitizer. You will receive 15-20 age-appropriate animals, which would include sheep, goats, chickens, ducks, rabbits, piglets, (alpaca, miniature cow). Because animals are subject to availability, be sure to book your package early. Depending on class size, and to maintain these prices, we may require volunteers from the school staff to assist in our operations.

\*Animals are subject to availability. Please call to confirm which animals are available

- Petting zoo Up to 4 hours \$1500.00
- <u>4 ponies</u> <u>Up to 4 hours</u> \$1600.00
- 2 Ponies & Petting zoo Up to 4 hours \$1800.00
- <u>4 Ponies & Petting zoo</u> <u>Up to 4 hours</u> \$2500.00
- 2 Camels & Petting zoo Up to 4 hours \$3500.00 -\$300.00 for each additional hour -Feed Cups\* can be added for \$300.00

#### **MOBILE PETTING ZOOS**

**Deluxe Petting Farm** –The zoo consists of at least 2 sheep, 3 goats, 3 chickens, 3 ducks, 3 rabbits, piglet, and 3 large animals of your choice (alpaca, llama, miniature cow)