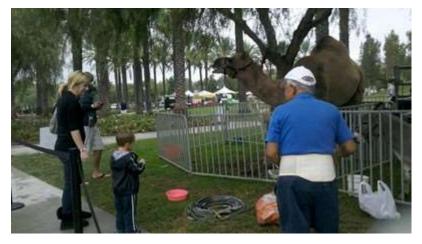

#### Add a camel or Zebra for photos - \$1500.00

Please call to inquire about petting zoo rentals of 2 hours or less. Prices may vary, based on distance and/or workload in your area on the desired date.

• <u>Solo Donkey</u> - \$1600.00

EXOTIC PHOTO SHOOT - Camel or Zebra and Donkey - 1 Hour - \$1700.00 \$500.00 each additional hour

# CAMEL RIDES

- 1 Camel | 1 Hour \$1700.00
- 1 Camel | 2 Hours \$1800.00
- Additional Camels \$1600.00 each
- **Camel Stairway** \$100.00 \*\$500.00 each additional hour per camel

Camels carry a maximum weight of 225 lbs. Children under the age of 6 must ride with an adult. No babies. For safety, an area to create a camel enclosure for rides is necessary. This area will be secured by rope, fencing or chain.