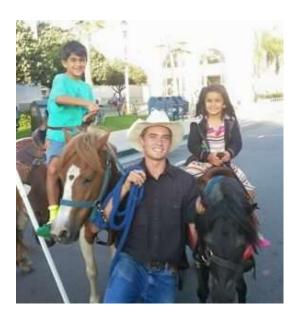

### TRAVELING PONY RIDES FOR BIRTHDAY PARTIES AND SPECIAL EVENTS

- 2 Ponies Hand-Walked | 2 hours \$1500.00
- 4 Ponies Hand-Walked | 4 hours \$1600.00 \$300.00 for each additional hour
- 4-Pony Carousel up to 4 hours \$1600.00
- 6-Pony Carousel up to 4 hours \$2000.00
- <u>8-Pony Carousel up to 4 hours</u> \$2500.00 \$300.00 each additional hour