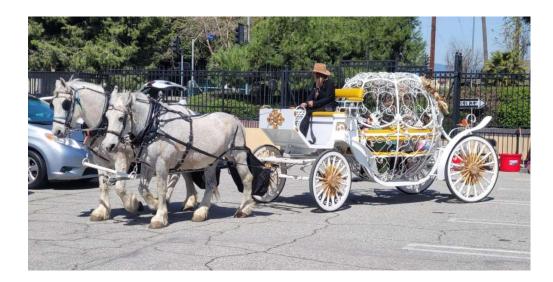

#### PRINCESS/CINDERELLA CARRIAGE NOW AVAILABLE!

Bring a fairytale to life with this elegant horsedrawn carriage. Ideal for princess parties, weddings, Quinceaneras, Homecoming courts and other formal events.

Please call for availability and pricing.