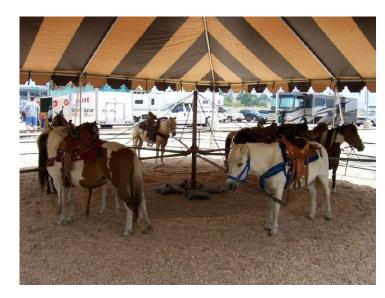

### TRAVELING PONY RIDES FOR BIRTHDAY PARTIES AND SPECIAL EVENTS

- 2 Ponies Hand-Walked | 2 hours \$1500.00
- 4 Ponies Hand-Walked | 4 hours \$1600.00 \$300.00 for each additional hour
- 4-Pony Carousel up to 4 hours \$1600.00
- 6-Pony Carousel up to 4 hours \$2000.00
- <u>8-Pony Carousel up to 4 hours</u> \$2500.00 \$300.00 each additional hour