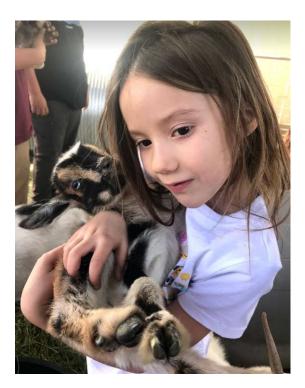

# SCHOOL SPECIAL- MONDAY THROUGH THURSDAY, EXCLUDING HOLIDAYS

These packages are mobile field trips that come to you, enabling a reduction in transportation costs, and full student participation. Our ponies and petting farm provide both entertainment and educational purposes, as children interact with critters most have only seen on television or read about in storybooks. It is perfect for Western or Barnyard theme days or a great addition to school carnivals. Ponies are equipped with safety saddles, and the zoo comes with hand sanitizer. You will receive 15-20 age-appropriate animals, which would include sheep, goats, chickens, ducks, rabbits, piglets, (alpaca, miniature cow). Because animals are subject to availability, be sure to book your package early. Depending on class size, and to maintain these prices, we may require volunteers from the school staff to assist in our operations.

#### **BIRTHDAY PARTY SPECIAL**

Great deal for up to 25 children! Our party special combines two services to give you one great deal! They are ideal for those expecting moderate attendance, allowing just enough time for everyone to jump into the saddle and visit the farm. The *zoo*\* may consist of 2 sheep, 2 goats, 3 chickens, 3 ducks, 3 rabbits and a piglet. You will also receive a larger animal with the package (llama, alpaca or miniature cow)

#### **MOBILE PETTING ZOOS**

**Deluxe Petting Farm** –The zoo consists of at least 2 sheep, 3 goats, 3 chickens, 3 ducks, 3 rabbits, piglet, and 3 large animals of your choice (alpaca, llama, miniature cow)