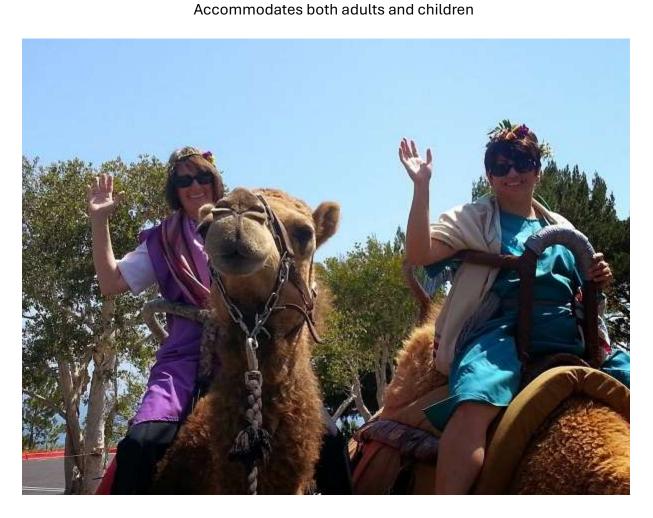

# CAMEL RIDES

- 1 Camel | 1 Hour \$1700.00
- 1 Camel | 2 Hours \$1800.00
- Additional Camels \$1600.00 each
- **Camel Stairway** \$100.00 \*\$500.00 each additional hour per camel

Camels carry a maximum weight of 225 lbs. Children under the age of 6 must ride with an adult. No babies. For safety, an area to create a camel enclosure for rides is necessary. This area will be secured by rope, fencing or chain.