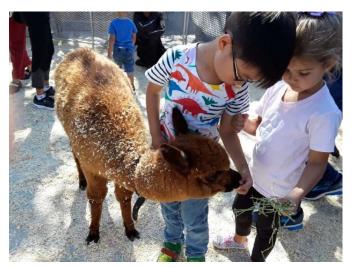

# SCHOOL SPECIAL- MONDAY THROUGH THURSDAY, EXCLUDING HOLIDAYS

These packages are mobile field trips that come to you, enabling a reduction in transportation costs, and full student participation. Our ponies and petting farm provide both entertainment and educational purposes, as children interact with critters most have only seen on television or read about in storybooks. It is perfect for Western or Barnyard theme days or a great addition to school carnivals. Ponies are equipped with safety saddles, and the zoo comes with hand sanitizer. You will receive 15-20 age-appropriate animals, which would include sheep, goats, chickens, ducks, rabbits, piglets, (alpaca, miniature cow). Because animals are subject to availability, be sure to book your package early. Depending on class size, and to maintain these prices, we may require volunteers from the school staff to assist in our operations.

#### **BIRTHDAY PARTY SPECIAL**

Great deal for up to 25 children! Our party special combines two services to give you one great deal! They are ideal for those expecting moderate attendance, allowing just enough time for everyone to jump into the saddle and visit the farm. The *zoo*\* may consist of 2 sheep, 2 goats, 3 chickens, 3 ducks, 3 rabbits and a piglet. You will also receive a larger animal with the package (llama, alpaca or miniature cow)

#### **MOBILE PETTING ZOOS**

**Deluxe Petting Farm** –The zoo consists of at least 2 sheep, 3 goats, 3 chickens, 3 ducks, 3 rabbits, piglet, and 3 large animals of your choice (alpaca, llama, miniature cow)