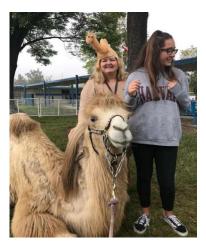

# CAMEL RIDES

- 1 Camel | 1 Hour \$1700.00
- 1 Camel | 2 Hours \$1800.00
- Additional Camels \$1600.00 each
- **Camel Stairway** \$100.00 \*\$500.00 each additional hour per camel

Camels carry a maximum weight of 225 lbs. Children under the age of 6 must ride with an adult. No babies. For safety, an area to create a camel enclosure for rides is necessary. This area will be secured by rope, fencing or chain.